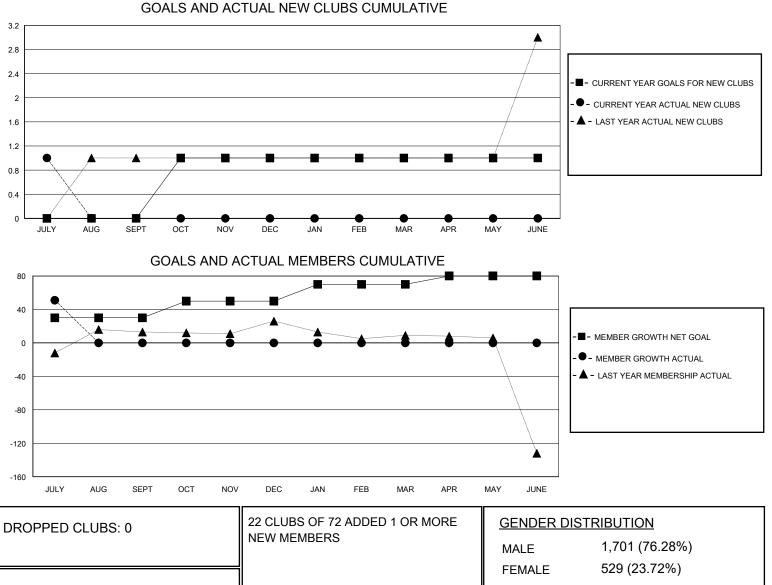

## MONTHLY MEMBERSHIP PROGRESS REPORT

District 3232 J

Results as of: 7/31/2024

| GMT:                  | LOCATION INDIA |           |               |                       |                       |                         | GMT CA                                             |
|-----------------------|----------------|-----------|---------------|-----------------------|-----------------------|-------------------------|----------------------------------------------------|
| Clubs                 |                |           |               | Members               |                       |                         |                                                    |
| RESULTS FOR 2024-2025 |                |           |               | RESULTS FOR 2024-2025 |                       |                         |                                                    |
| QUARTER               | NEW CLUB GOAL  | NEW CLUBS | DROPPED CLUBS | QUARTER               | ER GROWTH NET<br>GOAL | MEMBER GROWTH<br>ACTUAL | DROPPED<br>MEMBERS ACTUAL<br>(including transfers) |
| JULY/AUG/SEPT         | 0              | 1         | 0             | JULY/AUG/SEPT         | 30                    | 100                     | 39                                                 |
| OCT/NOV/DEC           | 1              | 0         | 0             | OCT/NOV/DEC           | 20                    | 0                       | 0                                                  |
| JAN/FEB/MAR           | 0              | 0         | 0             | JAN/FEB/MAR           | 20                    | 0                       | 0                                                  |
| APR/MAY/JUNE          | 0              | 0         | 0             | APR/MAY/JUNE          | 10                    | 0                       | 0                                                  |